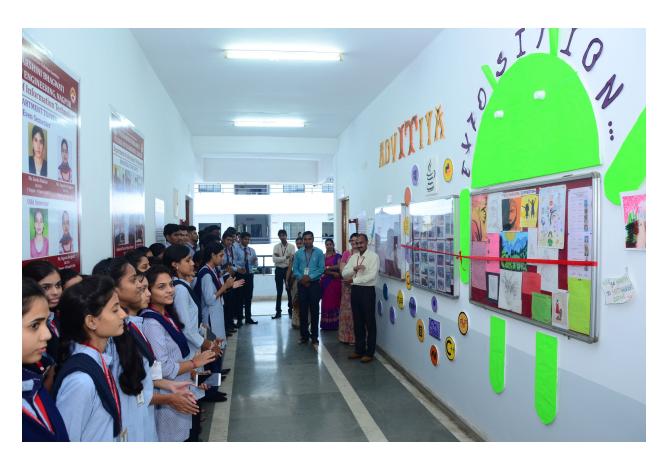

## Department of Information Technology Academic Session 2018-19 Inauguration of Wall Magazine

| K. Choudhari, Principal PBCOE, Dr. (Mrs) A. R. Choudhari , Dean Academics ,PBCOE, D. Shinganjude, Ms.A.Lokhande  ya Jain,Priyanka Raut,Pranjali Nasare Pranoti Solat,Revati Zade,Harshal ke,Vrushabh Motghare,Dhanashree Moundekar,Gaurav Lambat,Piyush ari,Surbhi Bondre,Pratiksha Agre,Mrunali Pardhi,Neha Kamble,Samiksha le,Shivani Udatewar,Avantika Bhandirge 7/2018  To give the platform to various innovative ideas of students and to display them in of all students, the wall magazine- EXPOSITION has been inaugurated at the |
|--------------------------------------------------------------------------------------------------------------------------------------------------------------------------------------------------------------------------------------------------------------------------------------------------------------------------------------------------------------------------------------------------------------------------------------------------------------------------------------------------------------------------------------------|
| ya Jain,Priyanka Raut,Pranjali Nasare Pranoti Solat,Revati Zade,Harshal ke,Vrushabh Motghare,Dhanashree Moundekar,Gaurav Lambat,Piyush ari,Surbhi Bondre,Pratiksha Agre,Mrunali Pardhi,Neha Kamble,Samiksha le,Shivani Udatewar,Avantika Bhandirge 7/2018  To give the platform to various innovative ideas of students and to display them in                                                                                                                                                                                             |
| ke,Vrushabh Motghare,Dhanashree Moundekar,Gaurav Lambat,Piyush<br>ari,Surbhi Bondre,Pratiksha Agre,Mrunali Pardhi,Neha Kamble,Samiksha<br>le,Shivani Udatewar,Avantika Bhandirge<br>7/2018<br>om  To give the platform to various innovative ideas of students and to display them in                                                                                                                                                                                                                                                      |
| om  To give the platform to various innovative ideas of students and to display them in                                                                                                                                                                                                                                                                                                                                                                                                                                                    |
| To give the platform to various innovative ideas of students and to display them in                                                                                                                                                                                                                                                                                                                                                                                                                                                        |
|                                                                                                                                                                                                                                                                                                                                                                                                                                                                                                                                            |
| of all students, the wall magazine- <b>EXPOSITION</b> has been inaugurated at the                                                                                                                                                                                                                                                                                                                                                                                                                                                          |
|                                                                                                                                                                                                                                                                                                                                                                                                                                                                                                                                            |
| s of Dr. N. K. Choudhari, Principal, Dr. (Mrs). A. R. Choudhari, Dean Academics, of                                                                                                                                                                                                                                                                                                                                                                                                                                                        |
| E, Nagpur                                                                                                                                                                                                                                                                                                                                                                                                                                                                                                                                  |
| The Principal of Institute, Dr. N.K. Chaudhari, appreciated this type of wall                                                                                                                                                                                                                                                                                                                                                                                                                                                              |
| zine for the exposure to hidden talent of students. Prof. M.S. Chaudhari, Head IT, was                                                                                                                                                                                                                                                                                                                                                                                                                                                     |
| present. Ms.R.D. Shinganjude , Ms.A.Lokhande worked hard and motivated students                                                                                                                                                                                                                                                                                                                                                                                                                                                            |
| ne preparation of various posters, painting to display on the wall magazine. The                                                                                                                                                                                                                                                                                                                                                                                                                                                           |
| ons of Shivani Udatewar, Bhagyashree Ghotekar, Pratiksha Agre, Shweta Patil,                                                                                                                                                                                                                                                                                                                                                                                                                                                               |
| hti Shirke, Rohini Rajurkar, Pranjali Nasare, Mansi Kumbhalkar, Aishwarya Lende,                                                                                                                                                                                                                                                                                                                                                                                                                                                           |
| hti Pansare, Piyush Shirsat has been displayed on the wall. Ms. Pranjali Nasre and                                                                                                                                                                                                                                                                                                                                                                                                                                                         |
| decorated the wall magazine.                                                                                                                                                                                                                                                                                                                                                                                                                                                                                                               |
| Mr. Y. Malode, Ms.S.Chaflekar, Mrs. R. Pimple, Ms. Y. Umar, Ms.K.Pawar, Ms.G.Agre,                                                                                                                                                                                                                                                                                                                                                                                                                                                         |
| ed hard for the success of the programme.                                                                                                                                                                                                                                                                                                                                                                                                                                                                                                  |
|                                                                                                                                                                                                                                                                                                                                                                                                                                                                                                                                            |

Wall Magazine-EXPOSITION

Dr. N. K. Chaudhari, Principal PBCOE inaugurating the wall Magazine *-EXPOSITION* 

Dr.N.K.Choudhari, Principal, PBCOE, Dr. (Mrs.) A.R. Choudhari, Dean Academics, PBCOE, faculty members, participating students and forum members.