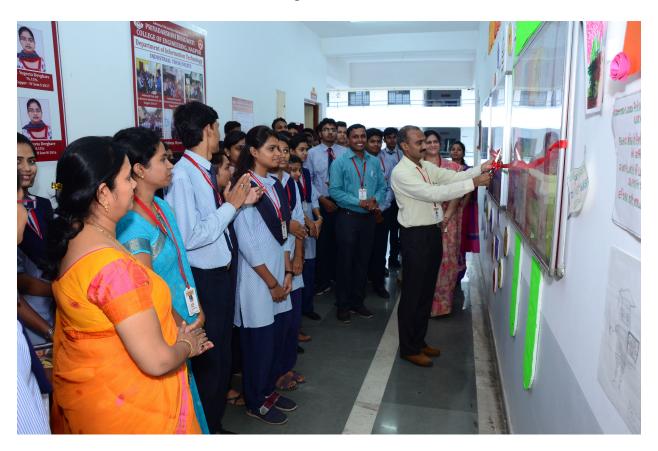

## Department of Information Technology Academic Session 2018-19 Inauguration of Wall Magazine

| K. Choudhari, Principal PBCOE, Dr. (Mrs) A. R. Choudhari , Dean Academics ,PBCOE, D. Shinganjude, Ms.A.Lokhande  ya Jain,Priyanka Raut,Pranjali Nasare Pranoti Solat,Revati Zade,Harshal ke,Vrushabh Motghare,Dhanashree Moundekar,Gaurav Lambat,Piyush ari,Surbhi Bondre,Pratiksha Agre,Mrunali Pardhi,Neha Kamble,Samiksha le,Shivani Udatewar,Avantika Bhandirge 7/2018  To give the platform to various innovative ideas of students and to display them in of all students, the wall magazine- EXPOSITION has been inaugurated at the |
|--------------------------------------------------------------------------------------------------------------------------------------------------------------------------------------------------------------------------------------------------------------------------------------------------------------------------------------------------------------------------------------------------------------------------------------------------------------------------------------------------------------------------------------------|
| ya Jain,Priyanka Raut,Pranjali Nasare Pranoti Solat,Revati Zade,Harshal ke,Vrushabh Motghare,Dhanashree Moundekar,Gaurav Lambat,Piyush ari,Surbhi Bondre,Pratiksha Agre,Mrunali Pardhi,Neha Kamble,Samiksha le,Shivani Udatewar,Avantika Bhandirge 7/2018  To give the platform to various innovative ideas of students and to display them in                                                                                                                                                                                             |
| ke,Vrushabh Motghare,Dhanashree Moundekar,Gaurav Lambat,Piyush<br>ari,Surbhi Bondre,Pratiksha Agre,Mrunali Pardhi,Neha Kamble,Samiksha<br>le,Shivani Udatewar,Avantika Bhandirge<br>7/2018<br>om  To give the platform to various innovative ideas of students and to display them in                                                                                                                                                                                                                                                      |
| om  To give the platform to various innovative ideas of students and to display them in                                                                                                                                                                                                                                                                                                                                                                                                                                                    |
| To give the platform to various innovative ideas of students and to display them in                                                                                                                                                                                                                                                                                                                                                                                                                                                        |
|                                                                                                                                                                                                                                                                                                                                                                                                                                                                                                                                            |
| of all students, the wall magazine- <b>EXPOSITION</b> has been inaugurated at the                                                                                                                                                                                                                                                                                                                                                                                                                                                          |
|                                                                                                                                                                                                                                                                                                                                                                                                                                                                                                                                            |
| s of Dr. N. K. Choudhari, Principal, Dr. (Mrs). A. R. Choudhari, Dean Academics, of                                                                                                                                                                                                                                                                                                                                                                                                                                                        |
| E, Nagpur                                                                                                                                                                                                                                                                                                                                                                                                                                                                                                                                  |
| The Principal of Institute, Dr. N.K. Chaudhari, appreciated this type of wall                                                                                                                                                                                                                                                                                                                                                                                                                                                              |
| zine for the exposure to hidden talent of students. Prof. M.S. Chaudhari, Head IT, was                                                                                                                                                                                                                                                                                                                                                                                                                                                     |
| present. Ms.R.D. Shinganjude , Ms.A.Lokhande worked hard and motivated students                                                                                                                                                                                                                                                                                                                                                                                                                                                            |
| ne preparation of various posters, painting to display on the wall magazine. The                                                                                                                                                                                                                                                                                                                                                                                                                                                           |
| ons of Shivani Udatewar, Bhagyashree Ghotekar, Pratiksha Agre, Shweta Patil,                                                                                                                                                                                                                                                                                                                                                                                                                                                               |
| hti Shirke, Rohini Rajurkar, Pranjali Nasare, Mansi Kumbhalkar, Aishwarya Lende,                                                                                                                                                                                                                                                                                                                                                                                                                                                           |
| hti Pansare, Piyush Shirsat has been displayed on the wall. Ms. Pranjali Nasre and                                                                                                                                                                                                                                                                                                                                                                                                                                                         |
| decorated the wall magazine.                                                                                                                                                                                                                                                                                                                                                                                                                                                                                                               |
| Mr. Y. Malode, Ms.S.Chaflekar, Mrs. R. Pimple, Ms. Y. Umar, Ms.K.Pawar, Ms.G.Agre,                                                                                                                                                                                                                                                                                                                                                                                                                                                         |
| ed hard for the success of the programme.                                                                                                                                                                                                                                                                                                                                                                                                                                                                                                  |
|                                                                                                                                                                                                                                                                                                                                                                                                                                                                                                                                            |

Wall Magazine-EXPOSITION

Dr. N. K. Chaudhari, Principal PBCOE inaugurating the wall Magazine *-EXPOSITION* 

Dr.N.K.Choudhari, Principal, PBCOE, Dr. (Mrs.) A.R. Choudhari, Dean Academics, PBCOE, faculty members, participating students and forum members.